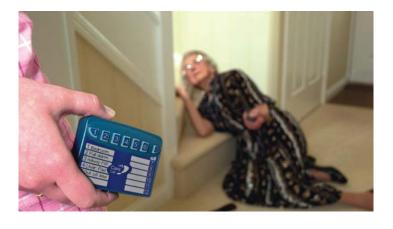

## Care Call Person to Person Key Fob (with shock detector)

The Mini Person to Person Key Fob can be used to page a carer who is in another part of the home or care facility ideal when caring for someone who is either ill, has mobility problems or is prone to falling.

- Simple to use
- Neck cord incorporating a safety break
- Automatic low battery signal to Pager or SignWave
- Shock detector option to alert a carer to a fall
- 1 year warranty
- Technical Helpline
- Operating range in open air approximately 1000m