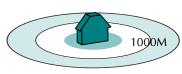

- Simple to use
- Neck cord incorporating a safety break
- Automatic low battery signal to Pager or SignWave
- Shock detector option to alert a carer to a fall
- 1 year warranty
- Technical Helpline
- Operating range in open air approximately 1000m

## Operating Range